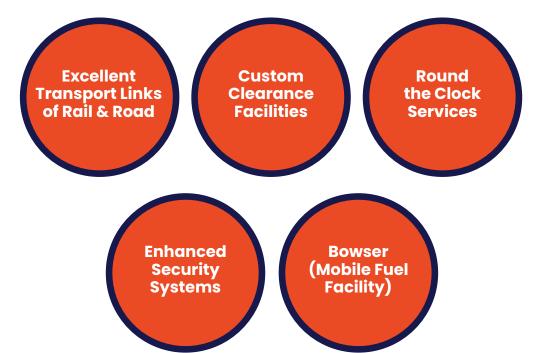

basis for cargo transportation purposes.



#### **Custom Clearance & Freight Forwarding**

JM Kothari follows all the procedures in a systematic and hassle-free manner for its clients to export or import their cargo to foreign land. We not only take care to follow every single step in the process but also make sure to adhere to the compliant-oriented systems. We undertake all kinds of freight bookings and provide port to port as well as door to door delivery globally. The clients can be rest assured about the safe and sound shipment of their goods. In custom clearance we specialize in foodgrains, soyabean, wet dates & frozen foodstuffs, almonds, dry fruits, nuts, rice, sugar, cashew, plastic chips, hospitality kits, machinery & ODC cargo.



# JM Kothari can be the FIRST choice because



# JM Kothari Accolades







# **Contact Us**

Office No. A 1003, 1st Floor, 'Akshar Business Park', Plot Number: 3 & SECTOR NUMBER: 25, Vashi Navi Mumbai, Village: Vashi, Dist: Thane - 400705. Tel - 02227836875/76/77